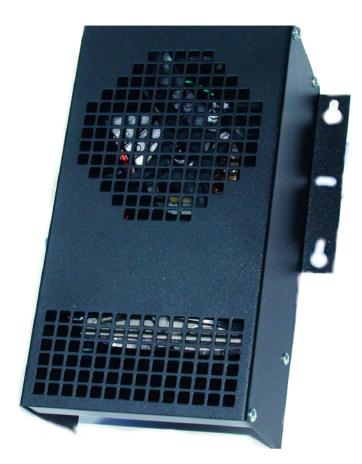

## Heater

Cabinet Heater Model: 9421CA Black

Keeps contents of equipment cabinets working even in extreme cold weather situations. Reduces costly equpment downtime, servicing and user frustration.

- Continuous trouble free operation
- Easy installation
- 500 watts
- Two heat delivery settings
- Easy to install
- Pre-set thermostat
- Compact design
- 18 month warranty
- CSA Industrial and Household Certification
- Made in Canada